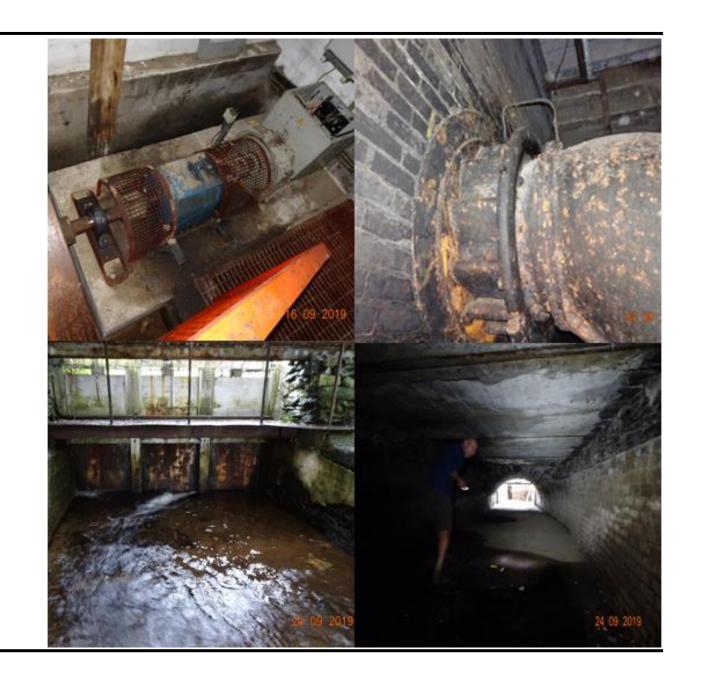

## Aim to restore defunct 30kW hydro scheme in Mill Yard, Staveley to make use of existing civils and/or Francis turbine if possible

Scheme operational until inundated by storm Desmond flood, 2015

Immediate needs for the project

... to get an existing small-scale hydro scheme up and running again

## What has happened so far...

- We have quotes for electrical installation and gearbox/generator repair
- Had meetings with owner keen to transfer scheme to CIC
- Discussions started re. Power Purchase Agreement with owner of Mill Yard [Lockdown, then CEC grant]
- Draft Heads of Terms (HoT) ready to discuss with owner
- Ellergreen Hydro standing by (quote provided) with feasibility study until HoT agreed pending
- Full 'in principal' support from RCEF; keen to help with next stages